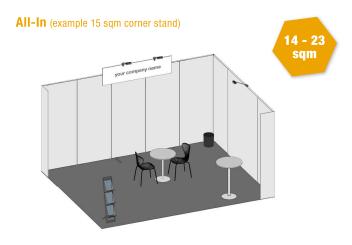

## **Equipment\*:**

- Modular stand construction
- 1x Nameboard (company name & stand number, dark grey standard font)
  carpet "Standard-Rips" b1, color anthracite
- 1x table, round, white
- 2x chairs, white
- 1x bar table
- 1x brochure rack
- 1x waste paper bin
- 1x LED spotlight per 4 sqm stand surface
- 1x 3-point power supply, 1KW/230V
- Stand cleaning
- 2 x parking ticket
- Snacks and drinks for your staff