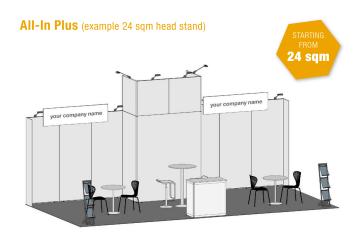

## **Equipment\*:**

- Modular stand construction
- 2x Nameboard (company name & stand number, dark grey standard font) carpet "Standard-Rips" b1, color anthracite
- 1x counter, white
- 2x tables, round, white
- 4x chairs, white
- 1x bar table, white
- 2x bar stools
- 1x lockable cabinet 2 sqm with tower module with your logo
- 2x brochure racks
- 1x waste paper bin
- 1x LED spotlight per 4 sqm stand surface
- 1x 3-point power supply, 1KW/230V
- Stand cleaning
- 2 x parking ticket
- Snacks and drinks for your staff
- from 48m<sup>2</sup>: doubling of the furniture included in the All-In Plus package